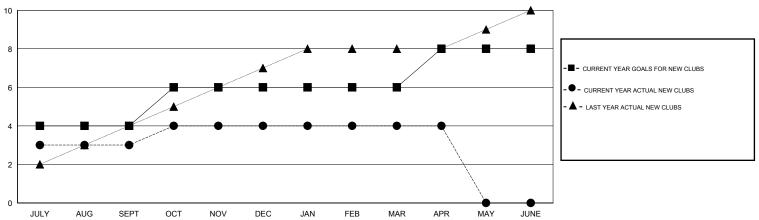

## GOALS AND ACTUAL NEW CLUBS CUMULATIVE

## **LOCATION NIGERIA**

GMT CA 6-Afi

|               |                  | Clubs            |                  |                  | Members               |                    |                                     |                    |                  |
|---------------|------------------|------------------|------------------|------------------|-----------------------|--------------------|-------------------------------------|--------------------|------------------|
|               | RESUL            | TS FOR 2015-2016 |                  |                  | RESULTS FOR 2015-2016 |                    |                                     |                    |                  |
| QUARTER       | NEW CLUB<br>GOAL | NEW CLUBS        | DROPPED<br>CLUBS | NET<br>GAIN/LOSS | QUARTER               | NEW MEMBER<br>GOAL | CHARTER AND<br>NEW MEMBERS<br>ADDED | DROPPED<br>MEMBERS | NET<br>GAIN/LOSS |
| JULY/AUG/SEPT | 4                | 3                | 0                | 3                | JULY/AUG/SEPT         | 125                | 96                                  | 30                 | 66               |
| OCT/NOV/DEC   | 2                | 1                | 0                | 1                | OCT/NOV/DEC           | 80                 | 84                                  | 95                 | -11              |
| JAN/FEB/MAR   | 0                | 0                | 0                | 0                | JAN/FEB/MAR           | 25                 | 54                                  | 15                 | 39               |
| APR/MAY/JUNE  | 2                | 0                | 0                | 0                | APR/MAY/JUNE          | 80                 | 12                                  | 14                 | -2               |