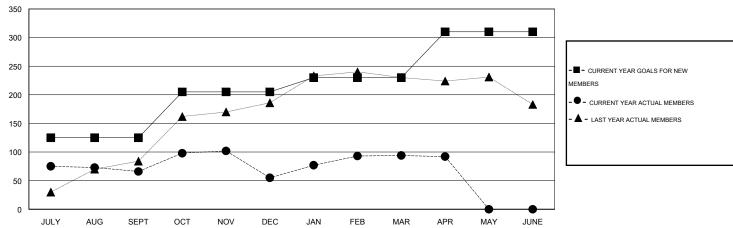

## GOALS AND ACTUAL MEMBERS CUMULATIVE

| DROPPED CLUBS: 0 |     | 43 CLUBS OF 80 ADDED 1 OR MORE<br>NEW MEMBERS | GENDER DISTRIBUTION  MALE 1,172 (60.98%) |              |          |
|------------------|-----|-----------------------------------------------|------------------------------------------|--------------|----------|
| DROPPED MEMBERS  |     |                                               | FEMALE                                   | 750 (39.02%) |          |
| DECEASED         | 5   | CLICK HERE FOR HEALTH                         | EANILY LINIT MEMBERS                     |              | 72       |
| CLUB CANCELLED   | 0   | ASSESSMENT DATA                               | FAMILY UNIT MEMBERS                      |              |          |
| OTHER            | 149 |                                               | HEAD OF HOUSEHOLD                        |              | 33<br>39 |
| TOTAL            | 154 |                                               | NON-HEAD OF HOUSEHOLD                    |              |          |

## **LOCATION NIGERIA**

GMT CA 6-Afi

|               |                  | Clubs            |                  |                  | Members               |                    |                                     |                    |                  |
|---------------|------------------|------------------|------------------|------------------|-----------------------|--------------------|-------------------------------------|--------------------|------------------|
|               | RESUL            | TS FOR 2015-2016 |                  |                  | RESULTS FOR 2015-2016 |                    |                                     |                    |                  |
| QUARTER       | NEW CLUB<br>GOAL | NEW CLUBS        | DROPPED<br>CLUBS | NET<br>GAIN/LOSS | QUARTER               | NEW MEMBER<br>GOAL | CHARTER AND<br>NEW MEMBERS<br>ADDED | DROPPED<br>MEMBERS | NET<br>GAIN/LOSS |
| JULY/AUG/SEPT | 4                | 3                | 0                | 3                | JULY/AUG/SEPT         | 125                | 96                                  | 30                 | 66               |
| OCT/NOV/DEC   | 2                | 1                | 0                | 1                | OCT/NOV/DEC           | 80                 | 84                                  | 95                 | -11              |
| JAN/FEB/MAR   | 0                | 0                | 0                | 0                | JAN/FEB/MAR           | 25                 | 54                                  | 15                 | 39               |
| APR/MAY/JUNE  | 2                | 0                | 0                | 0                | APR/MAY/JUNE          | 80                 | 12                                  | 14                 | -2               |